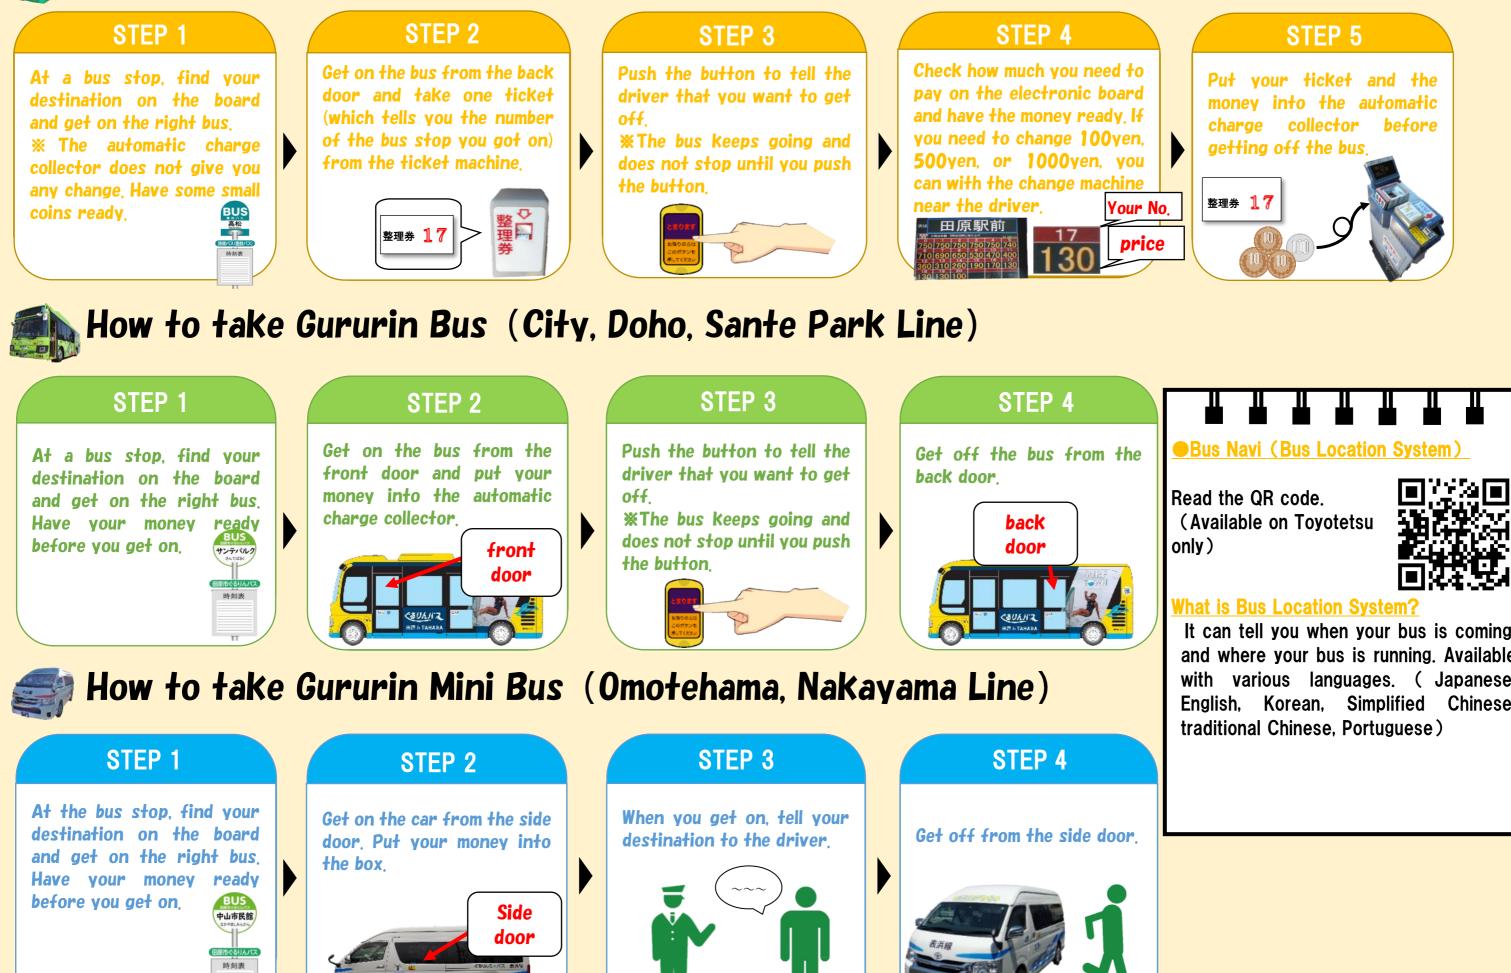

# How to take Toyotetsu Bus (Irago main line • Irago branch line)

It can tell you when your bus is coming and where your bus is running. Available with various languages. (Japanese. English, Korean, Simplified Chinese,