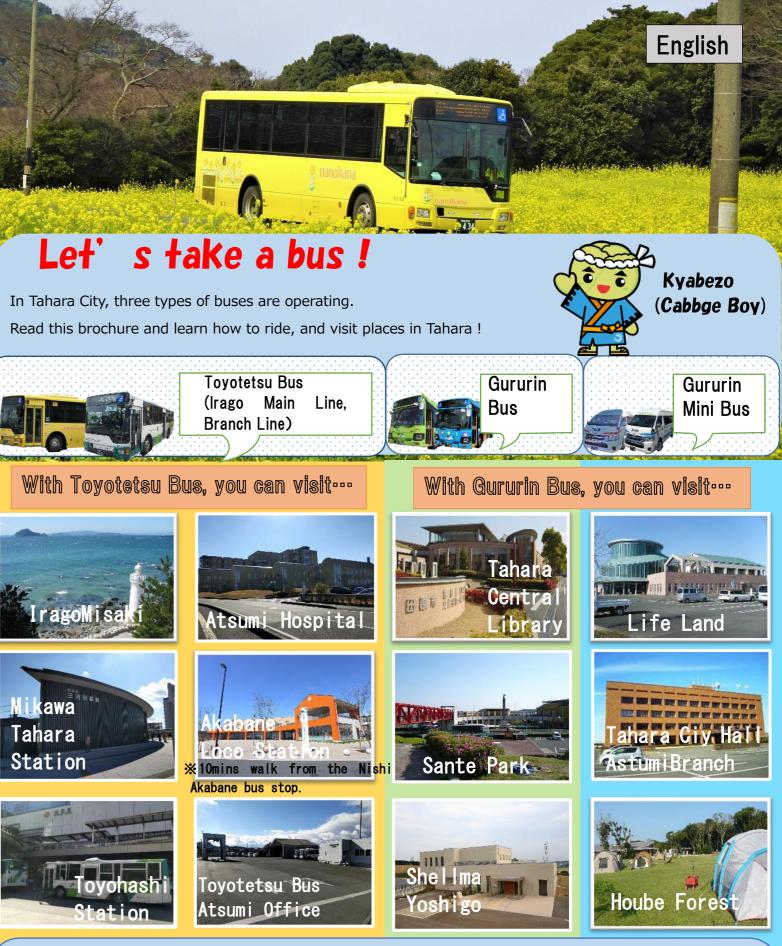

# O Toyotetsu Bus (Irago Main Line, Irago Branch Line)

| Types                                | Prices                                                                                                                                                                                                                                                                                                                                                                                                                                                                                                                                                                                                                                                                                                                                                                                                                                                       | Where you can purchase                                                 |
|--------------------------------------|--------------------------------------------------------------------------------------------------------------------------------------------------------------------------------------------------------------------------------------------------------------------------------------------------------------------------------------------------------------------------------------------------------------------------------------------------------------------------------------------------------------------------------------------------------------------------------------------------------------------------------------------------------------------------------------------------------------------------------------------------------------------------------------------------------------------------------------------------------------|------------------------------------------------------------------------|
| • 11 Tickets set (destination fixed) | The same price as the total cost of 10 tickets, which means 1 ticket free.                                                                                                                                                                                                                                                                                                                                                                                                                                                                                                                                                                                                                                                                                                                                                                                   | <ul> <li>Mikawa Tahara Station</li> <li>Toyotesu Bus Office</li> </ul> |
|                                      | in a de sur la companya de la company<br>Na companya de la comp | (Astumi Office)                                                        |
| Mixed Tickets                        | (100yen×15, 50yen×10, 10yen×20)                                                                                                                                                                                                                                                                                                                                                                                                                                                                                                                                                                                                                                                                                                                                                                                                                              | • Bus driver                                                           |
| (destination not fixed)              | 2000yen. 200yen worth free.                                                                                                                                                                                                                                                                                                                                                                                                                                                                                                                                                                                                                                                                                                                                                                                                                                  | <ul> <li>Mikawa Tahara Station</li> </ul>                              |
|                                      |                                                                                                                                                                                                                                                                                                                                                                                                                                                                                                                                                                                                                                                                                                                                                                                                                                                              | Toyotestu Bus Office                                                   |
|                                      |                                                                                                                                                                                                                                                                                                                                                                                                                                                                                                                                                                                                                                                                                                                                                                                                                                                              | (Atsumi Office) etc.                                                   |

# **OGururin Bus**

| Туре                          | Prices                                 | Where you can purchase            |
|-------------------------------|----------------------------------------|-----------------------------------|
| $\cdot$ Bus Pass (This is the | 3000yen per month                      | • On the Bus                      |
| most convenient pass          | You can only use with City Line        | $\cdot$ Office of the Bus Company |
| for the commute and           | 5000yen per month                      | • Tahara City Hall ( Town         |
| student passengers)           | You can use with all the Gururin Lines | Planning Promotion Section)       |
|                               |                                        | • Tahara City Hall Atsumi         |
| ・40 Tickets                   | 3000yen                                | Branch (Regional Division)        |
|                               | 100yen × 40                            | Akabane Civic Center              |

### **OGururin Bus**

Doho, Sante Park, Omotehama, Nakayama Line : 200yen per ride City Line : 100yen per ride Infants : No charge

Published by Tahara City Area Public Transport Conference (Office: Tahara City Hall, Town Planning Promotion Section)